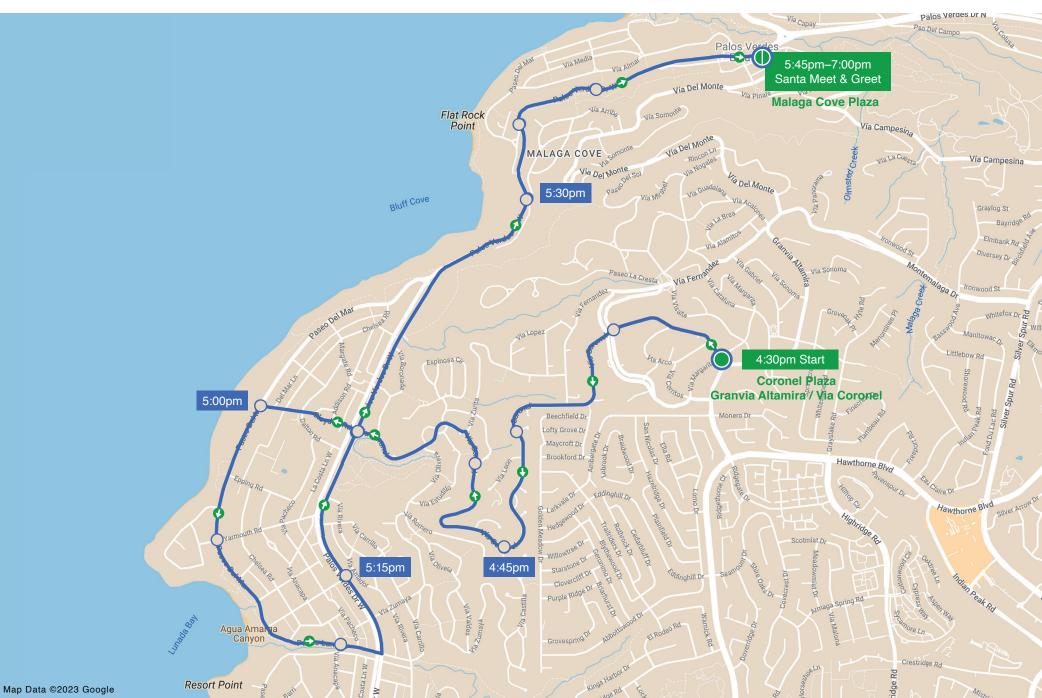

| Start                                                                                                                                                                                                                                                                                                                                | → Santa Meet & Greet                                                                                        |                                                                                                           |
|--------------------------------------------------------------------------------------------------------------------------------------------------------------------------------------------------------------------------------------------------------------------------------------------------------------------------------------|-------------------------------------------------------------------------------------------------------------|-----------------------------------------------------------------------------------------------------------|
| 4:30pm at Coronel Plaza                                                                                                                                                                                                                                                                                                              | 5:45pm –7:15pm at Malaga Cove Plaza                                                                         | 9:00pm at PVE Civic Center                                                                                |
| <ul> <li>4:30pm Start: Coronel Plaza (Granvia Altamira / Via Coronel)<br/>Continue on Via Coronel at Paseo La Cresta<br/>Continue on Via Coronel at Noya Place</li> <li>4:45pm Continue on Via Coronel at Via Castilla<br/>Continue on Via Coronel at Via Landeta<br/>Continue straight on to Cloyden Road at Palos Verde</li> </ul> | eastbound on Pa<br>then transition to<br>7:30pm Left on Via Pavio<br>Left on Via Nivel<br>Right on Via Sola | alos Verdes Drive West,<br>o PV Drive North<br>on, left on Via Alcance, right on Via Valmonte<br>l<br>ano |
| 5:00pm Left on Paseo Del Mar<br>Continue on Paseo Del Mar at Yarmouth Road, becc<br>Continue on Paseo Lunado at Via Anacapa                                                                                                                                                                                                          | Right on Via Card                                                                                           | rdelina<br>Vegas                                                                                          |
| Left on Palos Verdes Drive West<br>5:15pm Continue on Palos Verdes Drive West at Avenida Min<br>Continue on Palos Verdes Drive West at Via Corone<br>Continue on Palos Verdes Drive West at Paseo Del                                                                                                                                | el<br>8:05pm Right on Via Cort                                                                              |                                                                                                           |
| 5:45pm Arrive: Malaga Cove Plaza                                                                                                                                                                                                                                                                                                     | Right on Via Arro                                                                                           | el Mar                                                                                                    |
| 5:45pm-7:15pm Santa Meet & Greet                                                                                                                                                                                                                                                                                                     | Left on Chelsea F<br>Left on Cloyden F                                                                      | Road (Continue to Via Coronel)                                                                            |
| Scan for a map and<br>Digital Copy!                                                                                                                                                                                                                                                                                                  | Left on Via Boron<br>8:40pm Right on PV Drive<br>9:00 pm End at PVE Civic                                   | ve West                                                                                                   |

## Part 2: SANTA PARADE ROUTE!

Continued from Part 1 on previous page.