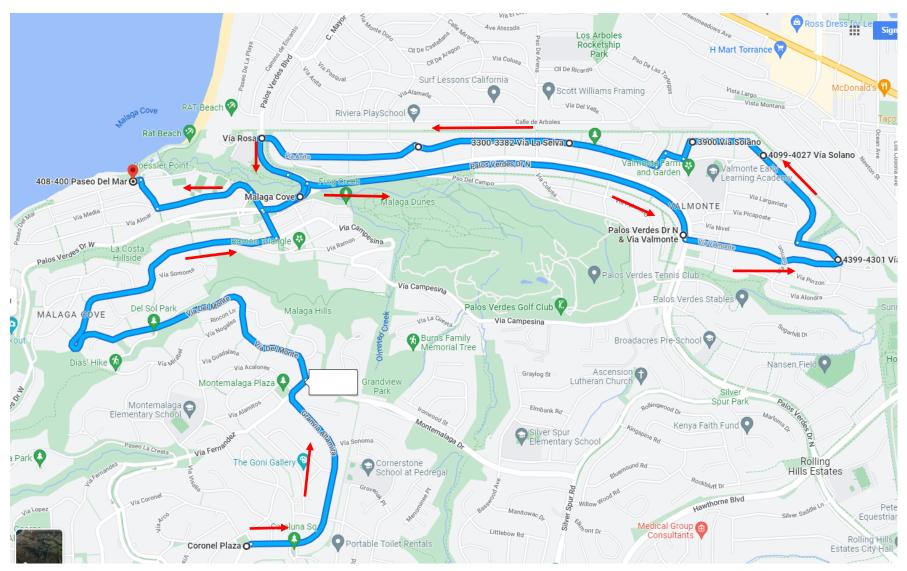

| <b>Route Directions &amp; Time Markers</b>                                     | $\Rightarrow$ 7:00 pm—Right on Via La Selva                         |
|--------------------------------------------------------------------------------|---------------------------------------------------------------------|
| $\Rightarrow$ 4:30 p.m.— Starting at Via Coronel and Granvia Altamira          | Left on Via Anita                                                   |
| Down Granvia Altamira                                                          | Left on Palos Verdes Drive West                                     |
| Left on Via Del Monte                                                          | Right on Via Corta (Continue to Via Almar)                          |
| Left on Via Corta                                                              | $\Rightarrow$ 7:20 p.m.— Right on Via Corta (Continue to Via Almar) |
| $\Rightarrow$ 5:00 p.m.— Arrive at Malaga Cove Plaza for Santa Meet and Greet! | Right on Via Arroyo                                                 |
| $\Rightarrow$ 6:30 p.m.— Parade Re-Starts, eastbound on Palos Verdes Drive     | Left on Paseo Del Mar                                               |
| West, then transition to PV Drive North)                                       | Right on PV Drive West                                              |
| $\Rightarrow$ 6:45 p.m.— Left on Via Valmonte                                  | $\Rightarrow$ 7:40 pm— Right at Scenic Parking Lot (Paseo Del Mar)  |
| Left on Via Nivel                                                              | Left on Chelsea Road                                                |
| Right on Via Solano                                                            | Left on Cloyden Road (Continue to Via Coronel)                      |
| Left on Via Ardilla                                                            | Left on Via Boronada                                                |
| Right on Via Cardelina                                                         | $\Rightarrow$ 7:55 p.m.— Right on PV Drive West                     |
| Left on Via Las Vegas                                                          | $\Rightarrow$ 8:15 p.m.— End at PVE Civic Center                    |
|                                                                                |                                                                     |
|                                                                                |                                                                     |

## 2022 SANTA PARADE ROUTE!